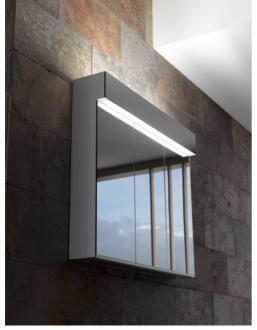

The hinged door mirror cabinets from KEUCO's EDITION 11 range make bathroom design even more fun: suitable for the numerous furniture and washbasin dimensions of EDITION 11, they round out the KEUCO furnishing concept. Altogether three mirror cabinets – 700, 1050 and 1400 mm wide – are available. Furthermore, a modular mirror cabinet range in grid sizes from 350 mm upwards offers storage space up to a width of 2800 mm. The minimalist design impresses with its handle-free look and satin handle strip. The exteriors, made from one complete and seamless piece of aluminium, are proof of the highest design standards. The doors, mirrored inside and out, allow for perfect all-around vision from every position at the washbasin. At the same time, the intelligent lighting concept ensures three-fold lighting: as an atmospheric and distinctive ambient light; as a cosmetic light to illuminate the face when applying make-up or shaving, completely shadow-free and anti-glare from top to bottom; and as a cabinet light for the best possible illumination of the interior. The high-quality interior is reflected in the mirrored rear wall and clever details such as a universal shelf with an upstand for the safe storage of cosmetic articles. Totally in keeping with the times is the (optional) integrated MP3 or Apple Docking Station, suitable for every generation of iPhone and iPod devices as well as all conventional MP3 players.