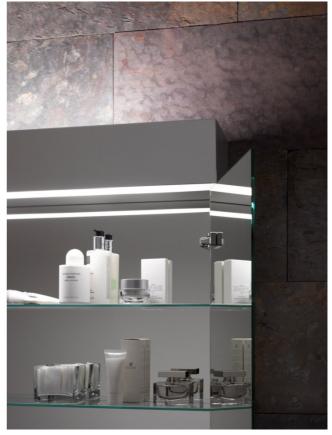

The hinged door mirror cabinets from KEUCO's EDITION 11 range make bathroom design even more fun: suitable for the numerous furniture and washbasin dimensions of EDITION 11, they round out the KEUCO furnishing concept. Altogether three mirror cabinets – 700, 1050 and 1400 mm wide – are available. Furthermore, a modular mirror cabinet range in grid sizes from 350 mm upwards offers storage space up to a width of 2800 mm. The minimalist design impresses with its handle-free look and satin handle strip. The exteriors, made from one complete and seamless piece of aluminium, are proof of the highest design standards. The doors, mirrored inside and out, allow for perfect all-around vision from every position at the washbasin. At the same time, the intelligent lighting concept ensures three-fold lighting: as an atmospheric and distinctive ambient light; as a cosmetic light to illuminate the face when applying make-up or shaving, completely shadow-free and anti-glare from top to bottom; and as a cabinet light for the best possible illumination of the interior. The high-quality interior is reflected in the mirrored rear wall and clever details such as a universal shelf with an upstand for the safe storage of cosmetic articles. Totally in keeping with the times is the (optional) integrated MP3 or Apple Docking Station, suitable for every generation of iPhone and iPod devices as well as all conventional MP3 players.