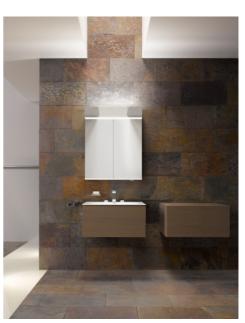

#### Optimal planning freedom for mirror cabinets 700 mm to 2800 mm wide

KEUCO's new Edition 11 mirror cabinets - at the heart of the innovative furnishing concept EDITION 11 for superior interior design are the storage space solutions measuring between 700 mm and 2800 mm coordinating with the extensive furniture and washbasin range. The mirror cabinet EDITION 11 thus offers optimal freedom when it comes to planning.

The hinged door mirror cabinets from KEUCO's EDITION 11 range make bathroom design even more fun: suitable for the numerous furniture and washbasin dimensions of EDITION 11, they round out the KEUCO furnishing concept. Altogether three mirror cabinets – 700, 1050 and 1400 mm wide – are available. Furthermore, a modular mirror cabinet range in grid sizes from 350 mm upwards offers storage space up to a width of 2800 mm. The minimalist design impresses with its handle-free look and satin handle strip. The exteriors, made from one complete and seamless piece of aluminium, are proof of the highest design standards. The doors, mirrored inside and out, allow for perfect all-around vision from every position at the washbasin. At the same time, the intelligent lighting concept ensures three-fold lighting: as an atmospheric and distinctive ambient light; as a cosmetic light to illuminate the face when applying make-up or shaving, completely shadow-free and anti-glare from top to bottom; and as a cabinet light for the best possible illumination of the interior. The high-quality interior is reflected in the mirrored rear wall and clever details such as a universal shelf with an upstand for the safe storage of cosmetic articles. Totally in keeping with the times is the (optional) integrated MP3 or Apple Docking Station, suitable for every generation of iPhone and iPod devices as well as all conventional MP3 players.