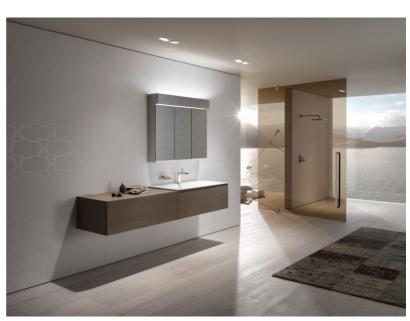

#### Optimal planning freedom for mirror cabinets 700 mm to 2800 mm wide

KEUCO's new Edition 11 mirror cabinets - at the heart of the innovative furnishing concept EDITION 11 for superior interior design are the storage space solutions measuring between 700 mm and 2800 mm coordinating with the extensive furniture and washbasin range. The mirror cabinet EDITION 11 thus offers optimal freedom when it comes to planning.

The hinged door mirror cabinets from KEUCO's EDITION 11 range make bathroom design even more fun: suitable for the numerous furniture and washbasin dimensions of EDITION 11, they round out the KEUCO furnishing concept. Altogether three mirror cabinets – 700, 1050 and 1400 mm wide – are available. Furthermore, a modular mirror cabinet range in grid sizes from 350 mm upwards offers storage space up to a width of 2800 mm. The minimalist design impresses with its handle-free look and satin handle strip. The exteriors, made from one complete and seamless piece of aluminium, are proof of the highest design standards. The doors, mirrored inside and out, allow for perfect all-around vision from every position at the washbasin. At the same time, the intelligent lighting concept ensures three-fold lighting: as an atmospheric and distinctive ambient light; as a cosmetic light to illuminate the face when applying make-up or shaving, completely shadow-free and anti-glare from top to bottom; and as a cabinet light for the best possible illumination of the interior. The high-quality interior is reflected in the mirrored rear wall and clever details such as a universal shelf with an upstand for the safe storage of cosmetic articles. Totally in keeping with the times is the (optional) integrated MP3 or Apple Docking Station, suitable for every generation of iPhone and iPod devices as well as all conventional MP3 players.