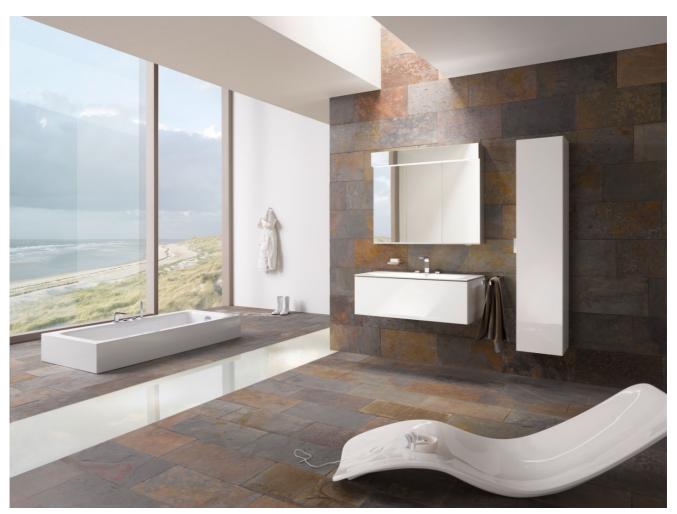

#### Optimal planning freedom for mirror cabinets 700 mm to 2800 mm wide

KEUCO's new Edition 11 mirror cabinets - at the heart of the innovative furnishing concept EDITION 11 for superior interior design are the storage space solutions measuring between 700 mm and 2800 mm coordinating with the extensive furniture and washbasin range. The mirror cabinet EDITION 11 thus offers optimal freedom when it comes to planning.

The hinged door mirror cabinets from KEUCO's EDITION 11 range make bathroom design even more fun: suitable for the numerous furniture and washbasin dimensions of EDITION 11, they round out the KEUCO furnishing concept. Altogether three mirror cabinets – 700, 1050 and 1400 mm wide – are available. Furthermore, a modular mirror cabinet range in grid sizes from 350 mm upwards offers storage space up to a width of 2800 mm. The minimalist design impresses with its handle-free look and satin handle strip. The exteriors, made from one complete and seamless piece of aluminium, are proof of the highest design standards. The doors, mirrored inside and out, allow for perfect all-around vision from every position at the washbasin. At the same time, the intelligent lighting concept ensures three-fold lighting: as an atmospheric and distinctive ambient light; as a cosmetic light to illuminate the face when applying make-up or shaving, completely shadow-free and anti-glare from top to bottom; and as a cabinet light for the best possible illumination of the interior. The high-quality interior is reflected in the mirrored rear wall and clever details such as a universal shelf with an upstand for the safe storage of cosmetic articles. Totally in keeping with the times is the (optional) integrated MP3 or Apple Docking Station, suitable for every generation of iPhone and iPod devices as well as all conventional MP3 players.