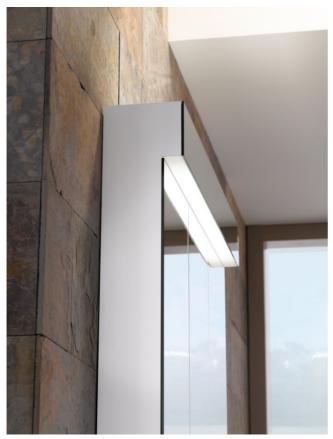

The hinged door mirror cabinets from KEUCO's EDITION 11 range make bathroom design even more fun: suitable for the numerous furniture and washbasin dimensions of EDITION 11, they round out the KEUCO furnishing concept. Altogether three mirror cabinets – 700, 1050 and 1400 mm wide – are available. Furthermore, a modular mirror cabinet range in grid sizes from 350 mm upwards offers storage space up to a width of 2800 mm. The minimalist design impresses with its handle-free look and satin handle strip. The exteriors, made from one complete and seamless piece of aluminium, are proof of the highest design standards. The doors, mirrored inside and out, allow for perfect all-around vision from every position at the washbasin. At the same time, the intelligent lighting concept ensures three-fold lighting: as an atmospheric and distinctive ambient light; as a cosmetic light to illuminate the face when applying make-up or shaving, completely shadow-free and anti-glare from top to bottom; and as a cabinet light for the best possible illumination of the interior. The high-quality interior is reflected in the mirrored rear wall and clever details such as a universal shelf with an upstand for the safe storage of cosmetic articles. Totally in keeping with the times is the (optional) integrated MP3 or Apple Docking Station, suitable for every generation of iPhone and iPod devices as well as all conventional MP3 players.