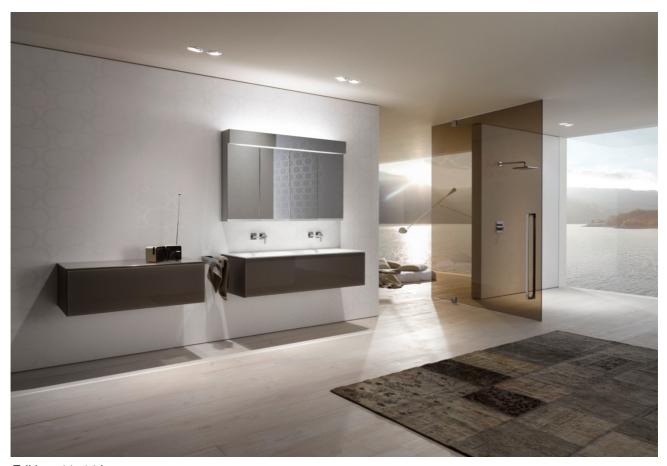

#### Optimal planning freedom for mirror cabinets 700 mm to 2800 mm wide

KEUCO's new Edition 11 mirror cabinets - at the heart of the innovative furnishing concept EDITION 11 for superior interior design are the storage space solutions measuring between 700 mm and 2800 mm coordinating with the extensive furniture and washbasin range. The mirror cabinet EDITION 11 thus offers optimal freedom when it comes to planning.

The hinged door mirror cabinets from KEUCO's EDITION 11 range make bathroom design even more fun: suitable for the numerous furniture and washbasin dimensions of EDITION 11, they round out the KEUCO furnishing concept. Altogether three mirror cabinets – 700, 1050 and 1400 mm wide – are available. Furthermore, a modular mirror cabinet range in grid sizes from 350 mm upwards offers storage space up to a width of 2800 mm. The minimalist design impresses with its handle-free look and satin handle strip. The exteriors, made from one complete and seamless piece of aluminium, are proof of the highest design standards. The doors, mirrored inside and out, allow for perfect all-around vision from every position at the washbasin. At the same time, the intelligent lighting concept ensures three-fold lighting: as an atmospheric and distinctive ambient light; as a cosmetic light to illuminate the face when applying make-up or shaving, completely shadow-free and anti-glare from top to bottom; and as a cabinet light for the best possible illumination of the interior. The high-quality interior is reflected in the mirrored rear wall and clever details such as a universal shelf with an upstand for the safe storage of cosmetic articles. Totally in keeping with the times is the (optional) integrated MP3 or Apple Docking Station, suitable for every generation of iPhone and iPod devices as well as all conventional MP3 players.