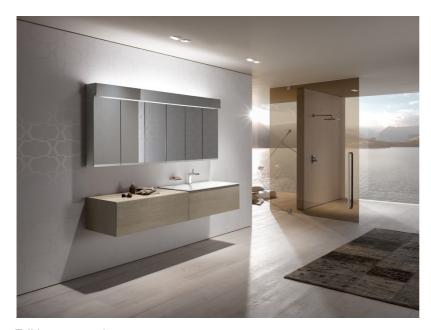

#### Optimal planning freedom for mirror cabinets 700 mm to 2800 mm wide

KEUCO's new Edition 11 mirror cabinets - at the heart of the innovative furnishing concept EDITION 11 for superior interior design are the storage space solutions measuring between 700 mm and 2800 mm coordinating with the extensive furniture and washbasin range. The mirror cabinet EDITION 11 thus offers optimal freedom when it comes to planning.

The hinged door mirror cabinets from KEUCO's EDITION 11 range make bathroom design even more fun: suitable for the numerous furniture and washbasin dimensions of EDITION 11, they round out the KEUCO furnishing concept. Altogether three mirror cabinets – 700, 1050 and 1400 mm wide – are available. Furthermore, a modular mirror cabinet range in grid sizes from 350 mm upwards offers storage space up to a width of 2800 mm. The minimalist design impresses with its handle-free look and satin handle strip. The exteriors, made from one complete and seamless piece of aluminium, are proof of the highest design standards. The doors, mirrored inside and out, allow for perfect all-around vision from every position at the washbasin. At the same time, the intelligent lighting concept ensures three-fold lighting: as an atmospheric and distinctive ambient light; as a cosmetic light to illuminate the face when applying make-up or shaving, completely shadow-free and anti-glare from top to bottom; and as a cabinet light for the best possible illumination of the interior. The high-quality interior is reflected in the mirrored rear wall and clever details such as a universal shelf with an upstand for the safe storage of cosmetic articles. Totally in keeping with the times is the (optional) integrated MP3 or Apple Docking Station, suitable for every generation of iPhone and iPod devices as well as all conventional MP3 players.