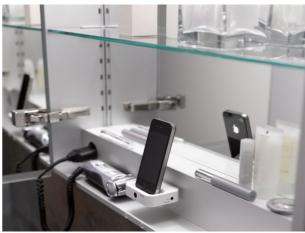

The hinged door mirror cabinets from KEUCO's EDITION 11 range make bathroom design even more fun: suitable for the numerous furniture and washbasin dimensions of EDITION 11, they round out the KEUCO furnishing concept. Altogether three mirror cabinets – 700, 1050 and 1400 mm wide – are available. Furthermore, a modular mirror cabinet range in grid sizes from 350 mm upwards offers storage space up to a width of 2800 mm. The minimalist design impresses with its handle-free look and satin handle strip. The exteriors, made from one complete and seamless piece of aluminium, are proof of the highest design standards. The doors, mirrored inside and out, allow for perfect all-around vision from every position at the washbasin. At the same time, the intelligent lighting concept ensures three-fold lighting: as an atmospheric and distinctive ambient light; as a cosmetic light to illuminate the face when applying make-up or shaving, completely shadow-free and anti-glare from top to bottom; and as a cabinet light for the best possible illumination of the interior. The high-quality interior is reflected in the mirrored rear wall and clever details such as a universal shelf with an upstand for the safe storage of cosmetic articles. Totally in keeping with the times is the (optional) integrated MP3 or Apple Docking Station, suitable for every generation of iPhone and iPod devices as well as all conventional MP3 players.