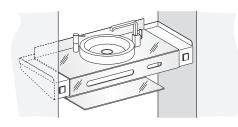

#### Semi-niche

#### Niche or Semi-niche

Suitable for installation in niche or semi-niche – in combination with side levelling element (for unevenness of +/- 10 mm), with or without electric socket

13

12