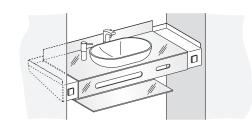

## Niche

#### Semi-niche

#### Niche or Semi-niche

Suitable for installation in niche or semi-niche – in combination with side levelling element (for unevenness of +/- 10 mm), with or without electric socket

13

12