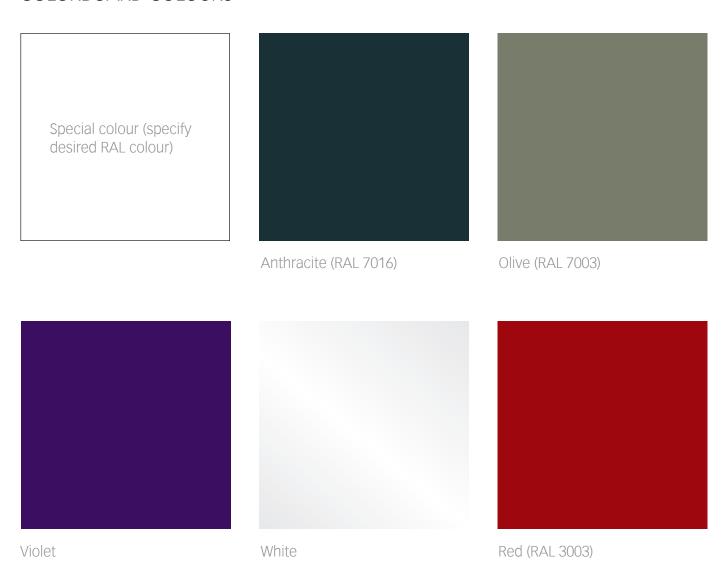

# COLORBOARD COLOURS

Light mirrors are available in tailor-made widths and in 2 heights to complete the wash-basin solution.