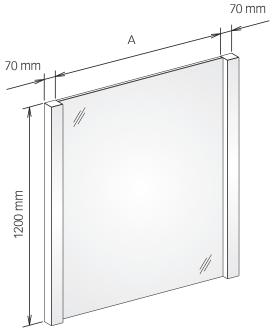

#### Light mirror

Side lighting, mirror front panel, light opening as mirror or room light, can be switched separately, hidden switch, fluorescent tubes (4 x 14/28 W T5)

14