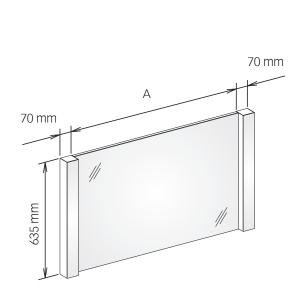

#### Light mirror

Side lighting, mirror front panel, light opening as mirror or room light, can be switched separately, hidden switch, fluorescent tubes (4 x 14/28 W T5)

14