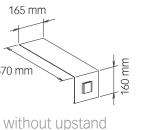

#### Niche or Semi-niche

Suitable for installation in niche or semi-niche – in combination with side levelling element (for unevenness of +/- 10 mm), with or without electric socket

13

12