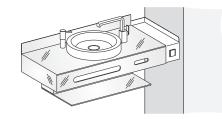

#### Niche or Semi-niche

Suitable for installation in niche or semi-niche – in combination with side levelling element (for unevenness of +/- 10 mm), with or without electric socket

13

12