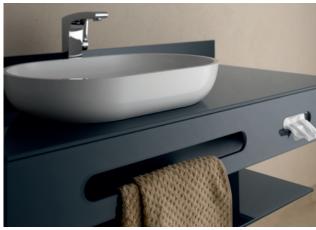

Vash-basins and fittings from EDITION 300

Sand becomes glass. Nature becomes design. Pure energy rules between them. A portion of it is won back through the perspective imparted by the COLORBOARDS. The bath becomes a place of regeneration – the broad beach of our dreams.

COLORBOARD widths are usually tailor-made – whether as niche, semi-niche or suspended solution, as single or double wash-basins. Various front cut-outs provide convenient functionality such as a towel holder or as a dispenser for

cosmetic towels. Using functional elements on the sides, construction inaccuracies can be easily compensated for.

COLORBOARDS provide maximum planning freedom, thanks to the many possible combinations of wash-basins and fittings.