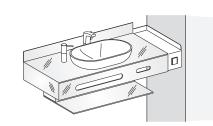

## Niche

#### Niche or Semi-niche

Suitable for installation in niche or semi-niche – in combination with side levelling element (for unevenness of +/- 10 mm), with or without electric socket

13

12