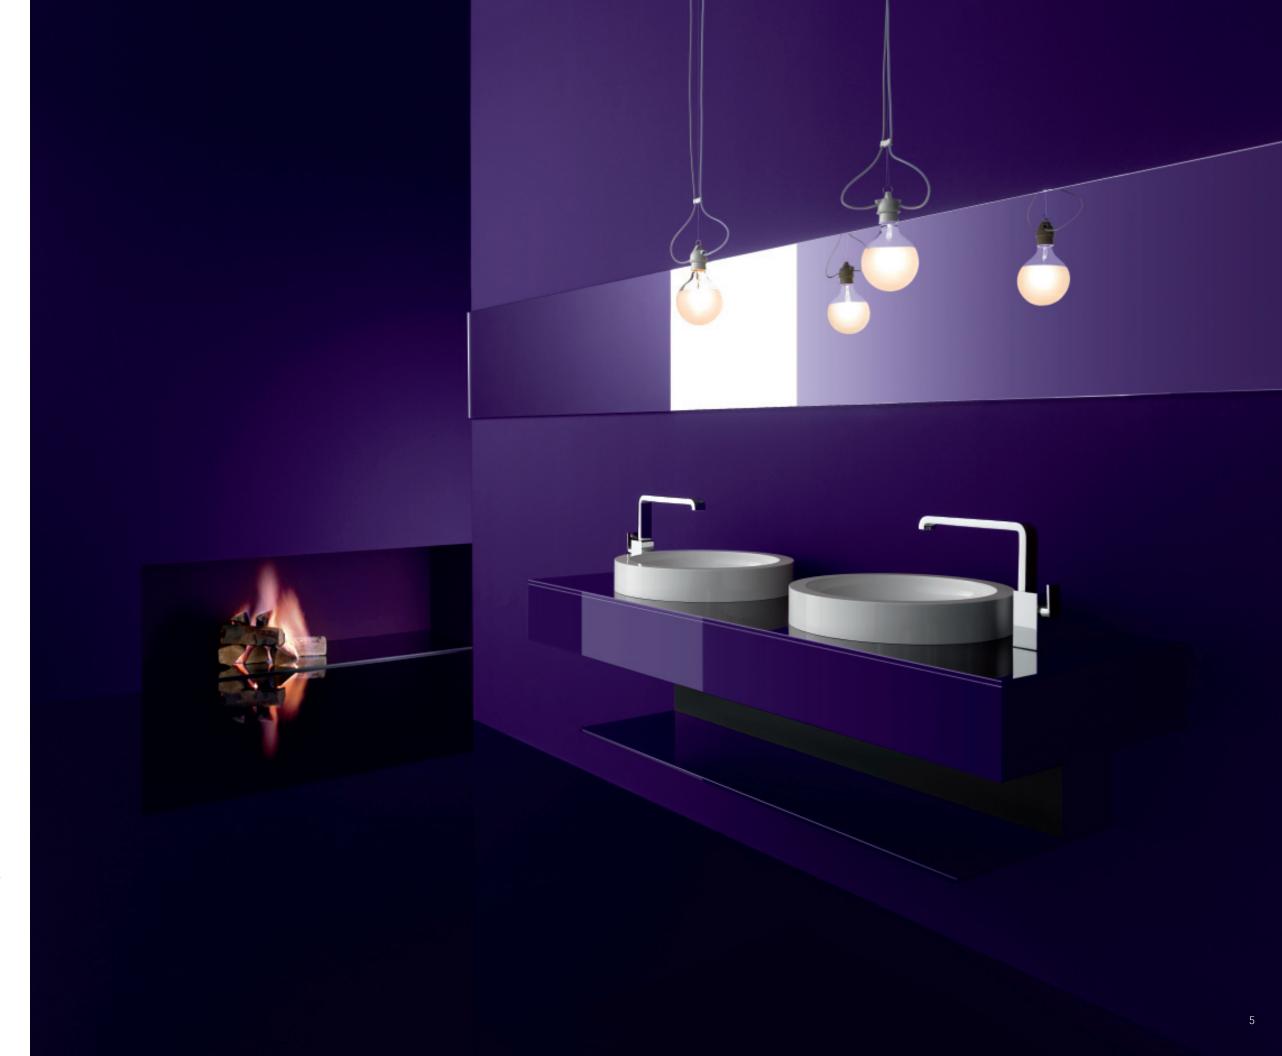

Dirk Hagedorn, Direction of product development

2

The glass has been forged by the elemental force of fire. The clear geometry of the design shines like an architectural highlight in the glow of the flames. The coloured bath is redefined with COLORBOARDS.