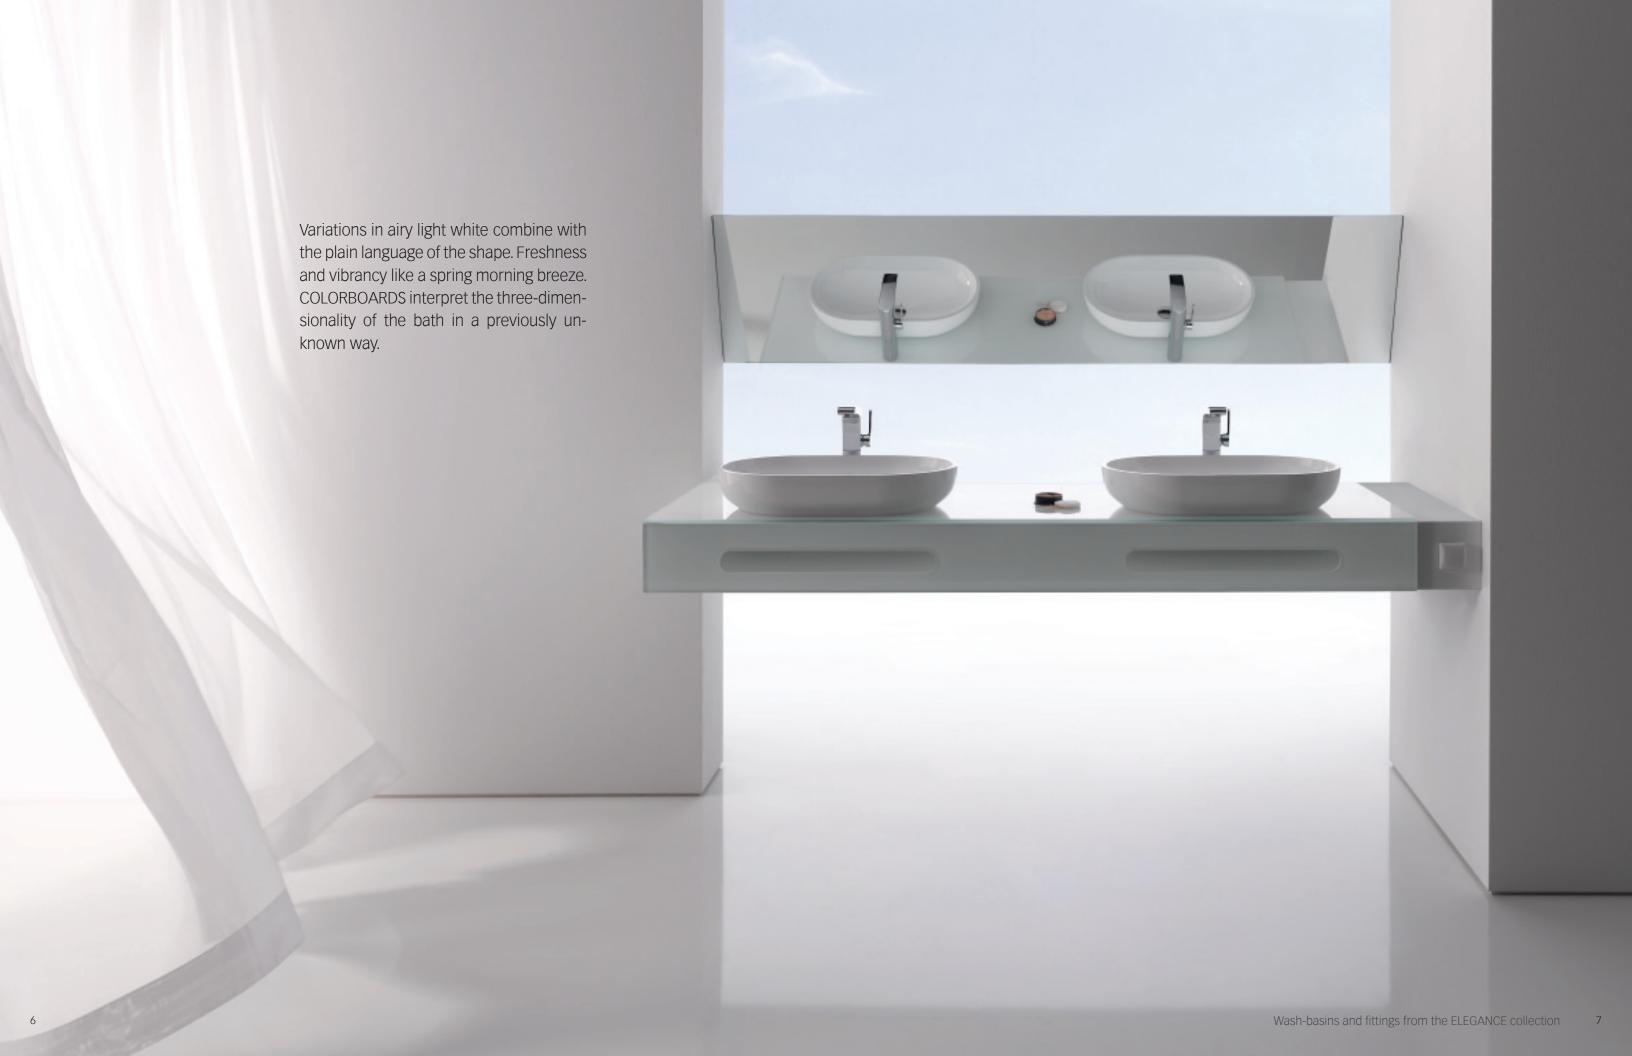

h-basin and fitting from the ELEGANCE collectic

Water – the source of life. Symbol of cleanliness and freshness. The water at the centre of the bath dispenses strength and energy for the entire day. COLORBOARDS bring a unique perspective to the room and set the standard for a future-oriented interior design.