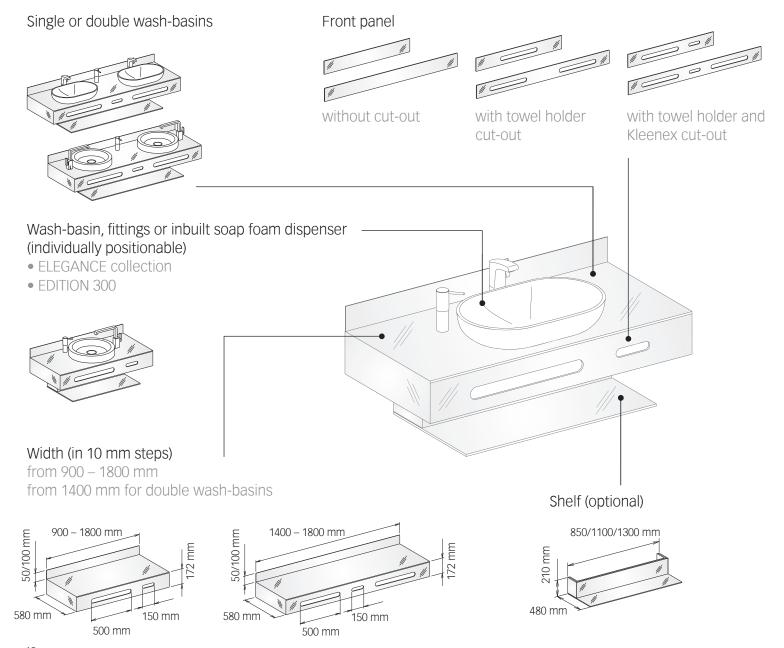

## Individual bathroom design with tailor-made COLORBOARDS

COLORBOARDS offer a wide range of colours and spatial layouts to suit your individual requirements. All COLORBOARDS are made of 10 mm thick safety glass, painted on the back.

COLORBOARD widths are usually tailor-made – whether as niche, semi-niche or suspended solution, as single or double wash-basins. Various front cut-outs provide convenient functionality such as a towel holder or as a dispenser for

cosmetic towels. Using functional elements on the sides, construction inaccuracies can be easily compensated for.

COLORBOARDS provide maximum planning freedom, thanks to the many possible combinations of wash-basins and fittings.

### Select from: