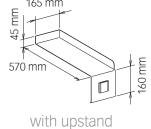

COLORBOARD widths are usually tailor-made – whether as niche, semi-niche or suspended solution, as single or double wash-basins. Various front cut-outs provide convenient functionality such as a towel holder or as a dispenser for

cosmetic towels. Using functional elements on the sides, construction inaccuracies can be easily compensated for.

COLORBOARDS provide maximum planning freedom, thanks to the many possible combinations of wash-basins and fittings.