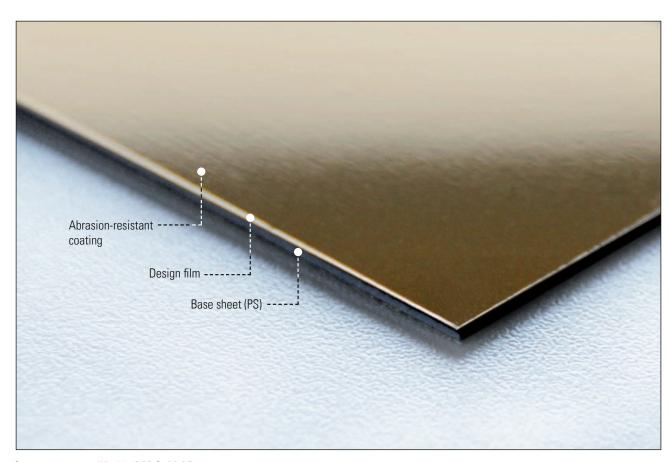

Our sales team will be pleased to provide you with information.

Structure as exemplified by **DM Gold AR**.

## STRUCTURE

The abrasion-resistant deco-line programme differs from standard deco-line articles due to the employment of latest surface coatings.

A small change that makes a big difference!